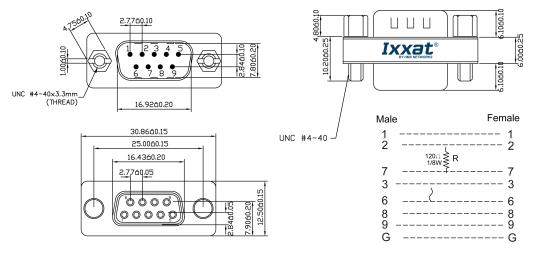

## **D-Sub 9 Connector with CAN Termination**

Bus Termination for High-Speed CAN Systems, according to ISO 11898-2

| Order number         | 1.04.0075.03000            |
|----------------------|----------------------------|
| Connector            | D-Sub 9, male to female    |
| Bus termination      | 120 Ohm                    |
| Resistor             | Between pin 2 and pin 7    |
| Pin allocation       | 1-to-1                     |
| Insulator            | PBT glass fibre reinforced |
| Contact              | Brass                      |
| Contact plating      | Gold plated over nickel    |
| Shell                | Tin plated shell           |
| Current rating       | 3 A                        |
| Dielectric strength  | 500 V AC for 1 minute      |
| Insulator resistance | 500 MOhm min. at 500 V DC  |
| Temperature range    | -55 °C to 105 °C           |
| Screw                | UNC #4-40                  |

## Dimensions

All dimensions are in mm.