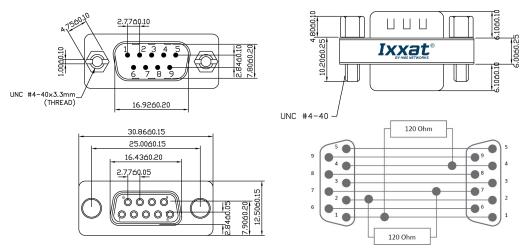

|
| Insulator            | PBT glass fibre reinforced                           |
| Contact              | Brass                                                |
| Contact plating      | Gold plated over nickel                              |
| Shell                | Tin plated shell                                     |
| Current rating       | 3 A                                                  |
| Dielectric strength  | 500 V AC for 1 minute                                |
| Insulator resistance | 500 MOhm min. at 500 V DC                            |
| Temperature range    | -55 °C to 105 °C                                     |
| Screw                | UNC #4-40                                            |

## **Dimensions**

All dimensions are in mm.